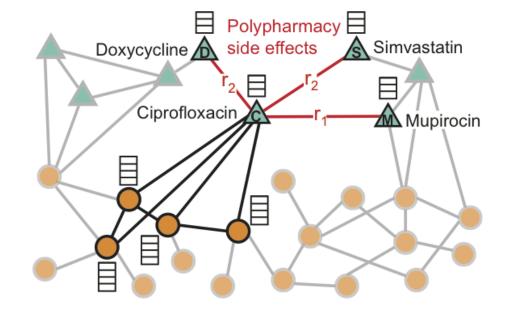

# **Unduh Snapchat Effects Drug Abuse**

- △ Drug Protein Node feature vector
- r<sub>1</sub> Gastrointestinal bleed side effect 

  → 

  O Drug-protein interaction
- r<sub>2</sub> Bradycardia side effect
- Protein-protein interaction