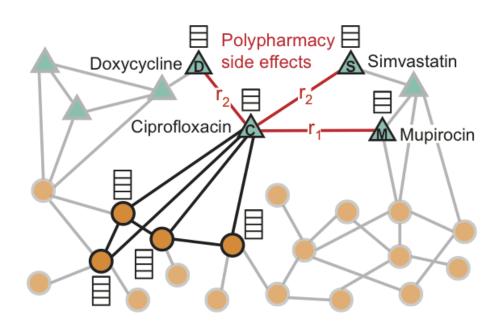

# **Unduh Snapchat Effects Drug Abuse**

- △ Drug Protein Node feature vector
- r<sub>1</sub> Gastrointestinal bleed side effect 

  → 

  O Drug-protein interaction
- r<sub>2</sub> Bradycardia side effect
- Protein-protein interaction